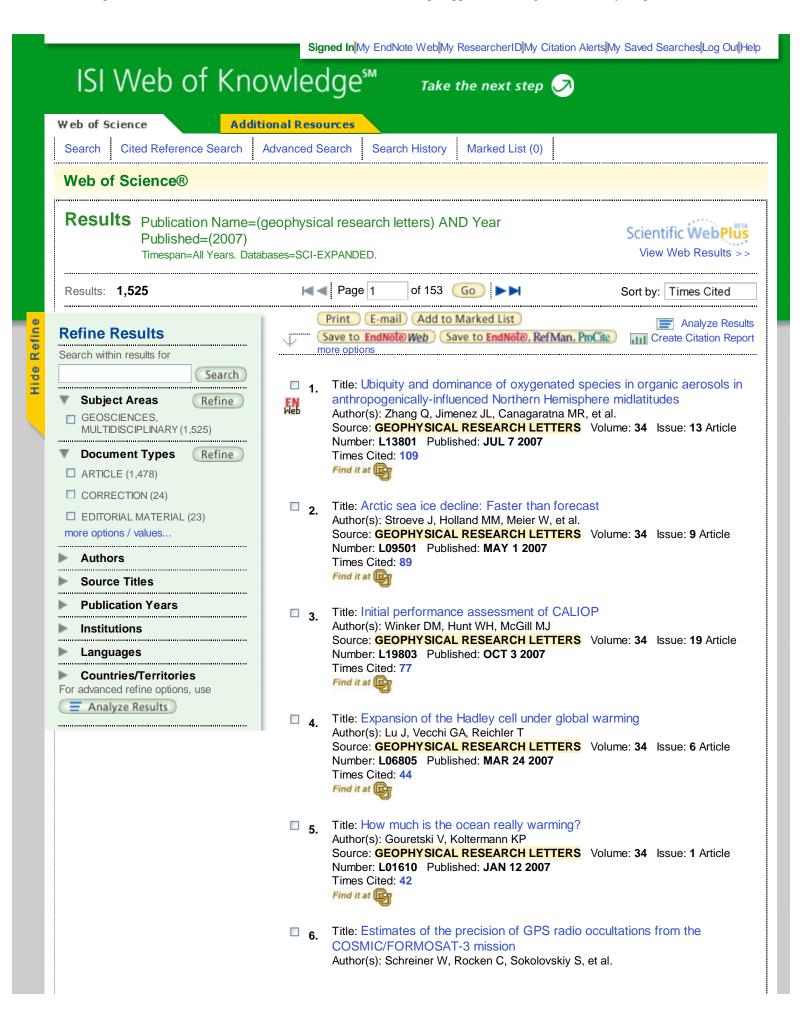

1 of 3 10/28/2009 3:33 PM

|                                                                                 | Number: L04808 Published: FEB 23 2007 Times Cited: 41 Find it at                                                                                                                                                                                                                                                                                                                                                                                                                                                                                                                                                                                                                                                                                                                                                                                                                                                                                                                                                                                                                                                                                                                                                                                                                                                                                                                                                                                                                                                                                                                                                                                                                                                                                                                                                                                                                                                                                                                                                                                                                                                              |
|---------------------------------------------------------------------------------|-------------------------------------------------------------------------------------------------------------------------------------------------------------------------------------------------------------------------------------------------------------------------------------------------------------------------------------------------------------------------------------------------------------------------------------------------------------------------------------------------------------------------------------------------------------------------------------------------------------------------------------------------------------------------------------------------------------------------------------------------------------------------------------------------------------------------------------------------------------------------------------------------------------------------------------------------------------------------------------------------------------------------------------------------------------------------------------------------------------------------------------------------------------------------------------------------------------------------------------------------------------------------------------------------------------------------------------------------------------------------------------------------------------------------------------------------------------------------------------------------------------------------------------------------------------------------------------------------------------------------------------------------------------------------------------------------------------------------------------------------------------------------------------------------------------------------------------------------------------------------------------------------------------------------------------------------------------------------------------------------------------------------------------------------------------------------------------------------------------------------------|
|                                                                                 | 7. Title: Increased tropical Atlantic wind shear in model projections of global warming Author(s): Vecchi GA, Soden BJ Source: GEOPHYSICAL RESEARCH LETTERS Volume: 34 Issue: 8 Article Number: L08702 Published: APR 18 2007 Times Cited: 38 Find it at C                                                                                                                                                                                                                                                                                                                                                                                                                                                                                                                                                                                                                                                                                                                                                                                                                                                                                                                                                                                                                                                                                                                                                                                                                                                                                                                                                                                                                                                                                                                                                                                                                                                                                                                                                                                                                                                                    |
|                                                                                 | 8. Title: Impact of global dimming and brightening on global warming Author(s): Wild M, Ohmura A, Makowski K Source: GEOPHYSICAL RESEARCH LETTERS Volume: 34 Issue: 4 Article Number: L04702 Published: FEB 20 2007 Times Cited: 38  Find it at C                                                                                                                                                                                                                                                                                                                                                                                                                                                                                                                                                                                                                                                                                                                                                                                                                                                                                                                                                                                                                                                                                                                                                                                                                                                                                                                                                                                                                                                                                                                                                                                                                                                                                                                                                                                                                                                                             |
|                                                                                 | Title: A missing sink for gas-phase glyoxal in Mexico City: Formation of secondary organic aerosol Author(s): Volkamer R, Martini FS, Molina LT, et al. Source: GEOPHYSICAL RESEARCH LETTERS Volume: 34 Issue: 19 Article Number: L19807 Published: OCT 9 2007 Times Cited: 37 Find it at F                                                                                                                                                                                                                                                                                                                                                                                                                                                                                                                                                                                                                                                                                                                                                                                                                                                                                                                                                                                                                                                                                                                                                                                                                                                                                                                                                                                                                                                                                                                                                                                                                                                                                                                                                                                                                                   |
|                                                                                 | Title: Impact of elevated CO2 on shellfish calcification Author(s): Gazeau F, Quiblier C, Jansen JM, et al. Source: GEOPHYSICAL RESEARCH LETTERS Volume: 34 Issue: 7 Article Number: L07603 Published: APR 6 2007 Times Cited: 36 Find it at Find |
| Results: 1,525 Show 10 per page                                                 | Page 1 of 153 Go Nort by: Times Cited                                                                                                                                                                                                                                                                                                                                                                                                                                                                                                                                                                                                                                                                                                                                                                                                                                                                                                                                                                                                                                                                                                                                                                                                                                                                                                                                                                                                                                                                                                                                                                                                                                                                                                                                                                                                                                                                                                                                                                                                                                                                                         |
| Output Records Step 1:  Selected Records on page All records on page Records to | Step 2:  O Authors, Title, Source  Print E-mail Add to Marked List  Save to EndNoto Web  Save to EndNoto, Ref Man, ProCite  Save to other Reference Software Save                                                                                                                                                                                                                                                                                                                                                                                                                                                                                                                                                                                                                                                                                                                                                                                                                                                                                                                                                                                                                                                                                                                                                                                                                                                                                                                                                                                                                                                                                                                                                                                                                                                                                                                                                                                                                                                                                                                                                             |
|                                                                                 | e 35,219,174 in the data limits you selected.                                                                                                                                                                                                                                                                                                                                                                                                                                                                                                                                                                                                                                                                                                                                                                                                                                                                                                                                                                                                                                                                                                                                                                                                                                                                                                                                                                                                                                                                                                                                                                                                                                                                                                                                                                                                                                                                                                                                                                                                                                                                                 |
|                                                                                 | osa giva us vaur foodback on using ISI Wah of Knowledge                                                                                                                                                                                                                                                                                                                                                                                                                                                                                                                                                                                                                                                                                                                                                                                                                                                                                                                                                                                                                                                                                                                                                                                                                                                                                                                                                                                                                                                                                                                                                                                                                                                                                                                                                                                                                                                                                                                                                                                                                                                                       |
| Plex                                                                            | ase give us your feedback on using ISI Web of Knowledge.  Acceptable Use Policy  Copyright © 2009 Thomson Reuters                                                                                                                                                                                                                                                                                                                                                                                                                                                                                                                                                                                                                                                                                                                                                                                                                                                                                                                                                                                                                                                                                                                                                                                                                                                                                                                                                                                                                                                                                                                                                                                                                                                                                                                                                                                                                                                                                                                                                                                                             |